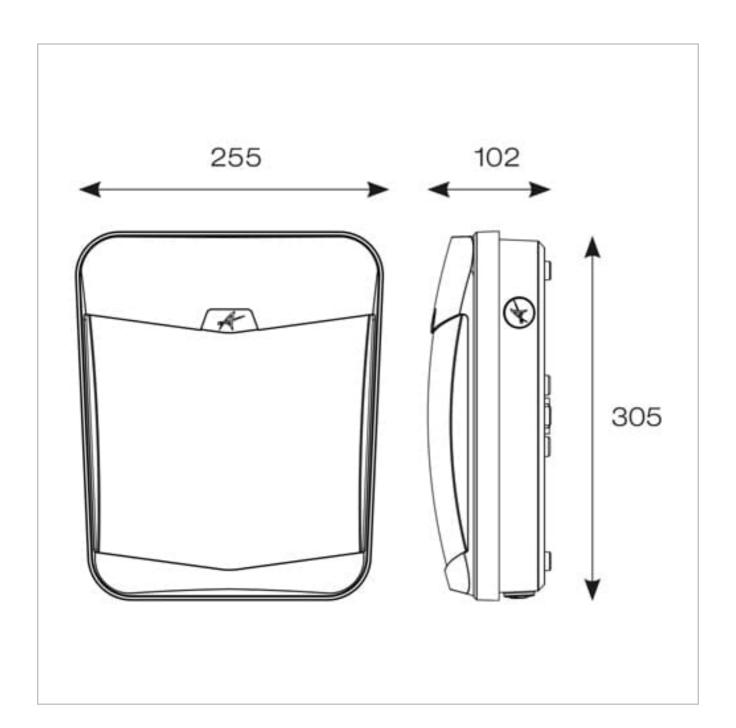

## **General Information**

| Lamp Type                      | LED             |
|--------------------------------|-----------------|
| Colour / Finish                | Black           |
| Bluetooth Enabled              | Yes             |
| IP Rating                      | IP65            |
| IK Rating                      | IK08            |
| Class Protection               | 1               |
| Internal / External            | External        |
| Surface / Recessed / Suspended | Surface         |
| Lifetime (Hrs)                 | L80 B50 60,000h |
| Warranty (Years)               | 3               |
| CE Mark                        | Yes             |
| Width (mm)                     | 255 mm          |
| Height (mm)                    | 305 mm          |
| Depth (mm)                     | 102 mm          |