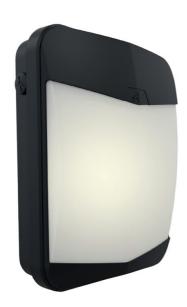

## **APANLED**

Panther CCT Wallpack

## **Features**

Durable compact wall mounted luminaire for general accent illumination and suitable for industrial applications

All polycarbonate construction ideal for coastal and adverse weather applications

Multiple conduit entry and BESA box fixing points

Selectable CCT between 3000K, 4000K and 6500K output

 $\label{lem:commercially} \textbf{Supplied c/w optional trim attachment which provides a more commercially aesthetic appearance}$ 

Photocell and sensor options

Belfast: +44 (0) 2890 773750