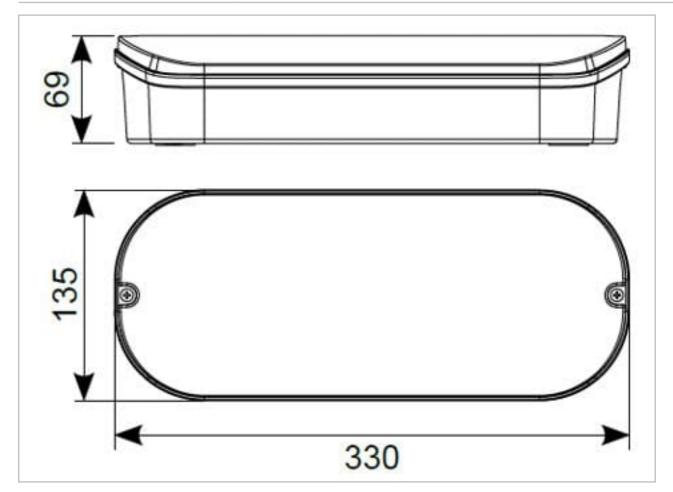

## **General Information**

| Lamp Type                      | LED                 |
|--------------------------------|---------------------|
| Colour / Finish                | White               |
| Emergency                      | Yes                 |
| Self Test                      | Yes                 |
| IP Rating                      | IP65                |
| IK Rating                      | IK08                |
| Class Protection               | 1                   |
| Internal / External            | Internal / External |
| Surface / Recessed / Suspended | Surface             |
| Lifetime (Hrs)                 | L70 50,000h         |
| Warranty (Years)               | 5                   |
| CE Mark                        | Yes                 |
| Length (mm)                    | 330 mm              |
| Width (mm)                     | 135 mm              |
| Height (mm)                    | 69 mm               |
| Accessories                    | ASBP/15/LI          |
|                                |                     |