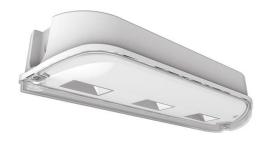

## AOSLED/3M/ST

Osprey High Rack Bulkhead Lithium Maintained / Non-Maintained

## **Features**

Modern slim profile IP65 LED polycarbonate bulkhead

Compact high polished reflector design to provide required light level from high mounting heights

High performance LED's and optical performance allows increased spacing ratios

Self-test as standard

Aesthetically designed for modern appearance

20mm side and rear cable entries