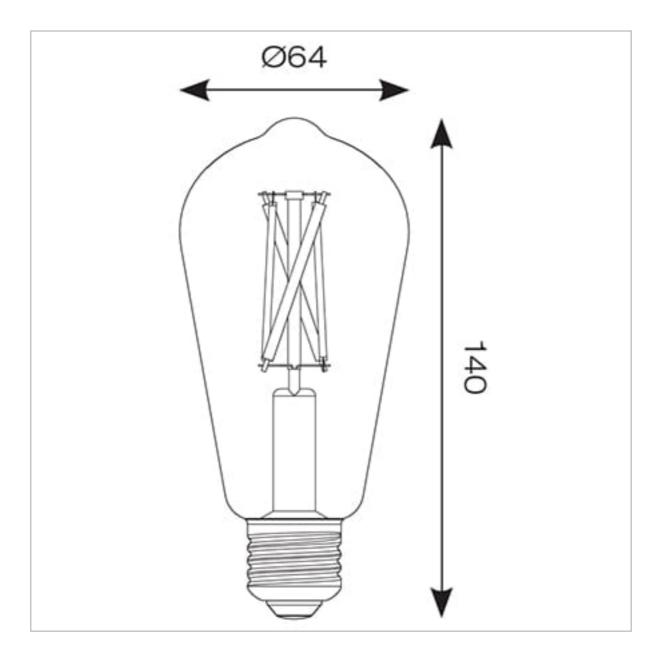

## **General Information**

| Lamp Type           | E27             |
|---------------------|-----------------|
| Dimmable            | Yes             |
| Bluetooth Enabled   | Yes             |
| IP Rating           | IP20            |
| Internal / External | Internal        |
| Lifetime (Hrs)      | L70 B50 15,000h |
| Warranty (Years)    | 4               |
| CE Mark             | Yes             |
| Length (mm)         | 140 mm          |
| Diameter (mm)       | 64 mm           |
|                     |                 |