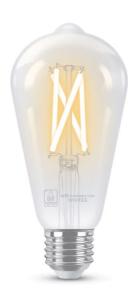

## AOCTOW/ST64/TW/CL/E27

OCTO WiZ Connected ST64 Tunable White Smart Filament Lamp Clear E27 7W

## Features

Tunable white ST64 smart filament lamp suitable for residential and small-scale commercial applications Bluetooth and WiFi enabled smart lamp; connects directly to your existing WiFi Commissioned via WiZ App Voice activated compatibility; offers hands-free controls Comparable with 60W incandescent lamp Fully dimmable from 10% to 100% Tunable white between 2700K - 6500K Group, scene, holiday and timer settings achieved via WiZ App Suitable for indoor applications in dry rooms, professional use in public buildings and outdoor use in specially shielded luminaires