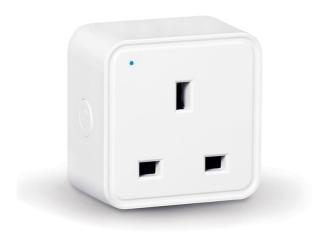

## AOCTOW/SP

OCTO WiZ Connected Smart Plug

## **Features**

WiFi enabled smart plug for residential and small scale commercial applications

Make any socket smart with this OCTO Smart Plug Connected by WiZ

Control your lights and electronic devices from anywhere

13A Rated

Integrated manual on/off button

Program schedules and timers via WiZ app

Provides safety, security and energy saving benefits

Voice control with Alexa, Hey Google and Siri Shortcuts

Belfast: +44 (0) 2890 773750