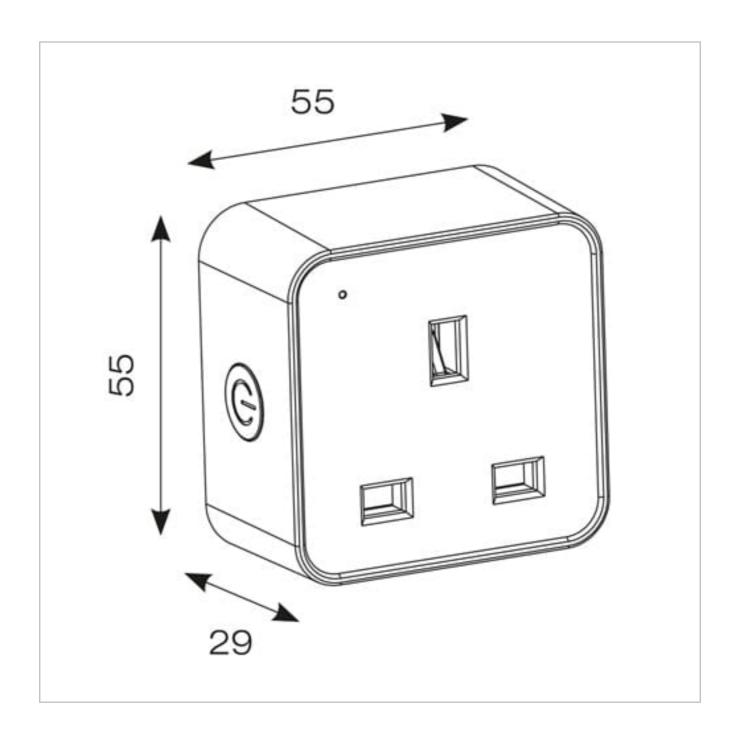

## **General Information**

| Colour / Finish     | White    |
|---------------------|----------|
| IP Rating           | IP20     |
| Class Protection    | 1        |
| Internal / External | Internal |
| Warranty (Years)    | 4        |
| CE Mark             | Yes      |
| Length (mm)         | 55 mm    |
| Width (mm)          | 55 mm    |
| Depth (mm)          | 29 mm    |
|                     |          |