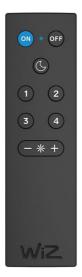

## Features

Smart remote control suitable for residential and small-scale commercial applications

Multifunctional WiFi enabled smart remote control lets you have quick and easy control of your OCTO Connected by WiZ lights

Simple and quick controls; on/off, dimming, night light and choose from different scenes

Compatible with all other OCTO Connected by WiZ devices

Works without WiFi

Range - Up to 15 metres