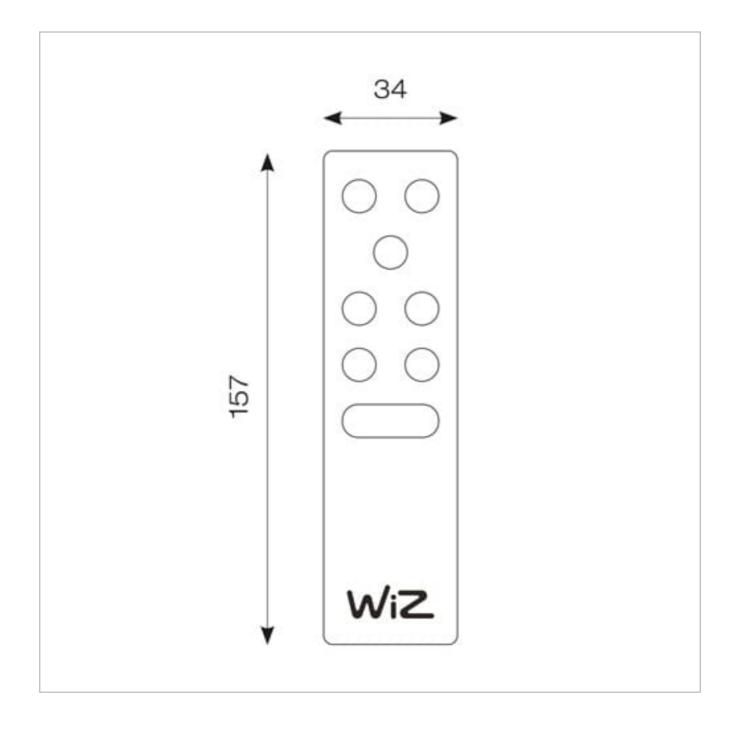

## **General Information**

| Colour / Finish     | Black    |
|---------------------|----------|
| IP Rating           | IP20     |
| Class Protection    | 3        |
| Internal / External | Internal |
| Warranty (Years)    | 4        |
| CE Mark             | Yes      |
| Length (mm)         | 157 mm   |
| Width (mm)          | 34 mm    |