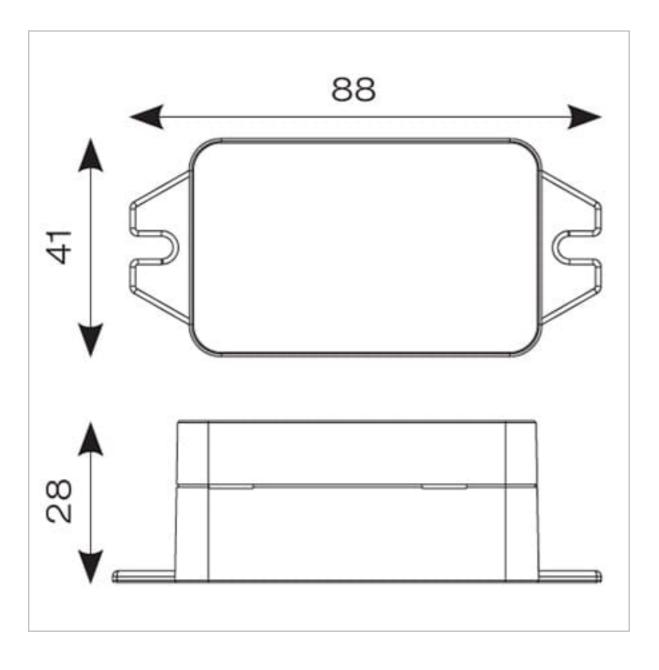

## **General Information**

| IP Rating           | IP20     |
|---------------------|----------|
| Class Protection    | 2        |
| Internal / External | Internal |
| Warranty (Years)    | 4        |
| CE Mark             | Yes      |
| Length (mm)         | 88 mm    |
| Width (mm)          | 41 mm    |
| Height (mm)         | 28 mm    |