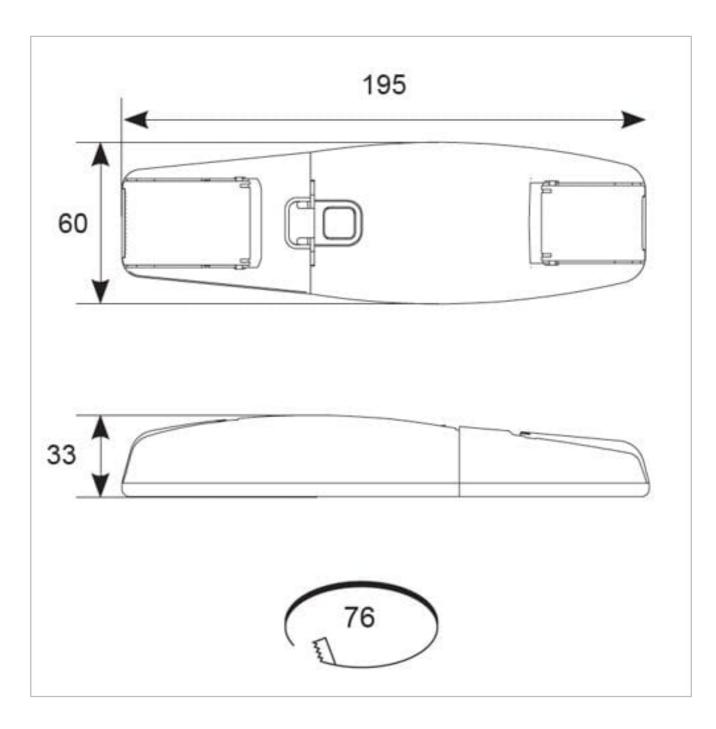

## **General Information**

| Colour / Finish                | White / Grey |
|--------------------------------|--------------|
| Bluetooth Enabled              | Yes          |
| IP Rating                      | IP20         |
| Class Protection               | 1            |
| Internal / External            | Internal     |
| Surface / Recessed / Suspended | Surface      |
| Warranty (Years)               | 5            |
| CE Mark                        | Yes          |
| Length (mm)                    | 195 mm       |
| Width (mm)                     | 60 mm        |
| Height (mm)                    | 33 mm        |
|                                |              |