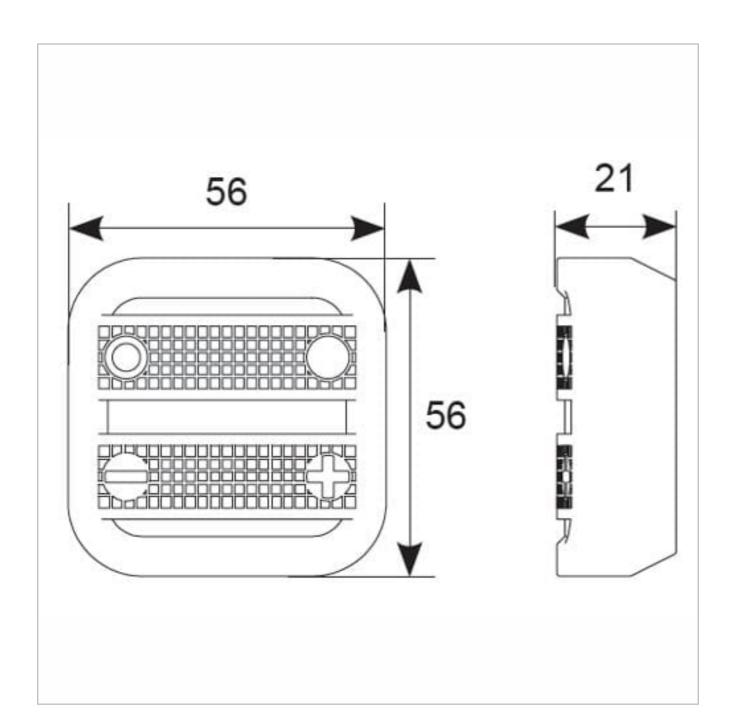

## **General Information**

| Colour / Finish     | Grey     |
|---------------------|----------|
| Bluetooth Enabled   | Yes      |
| IP Rating           | IP65     |
| Internal / External | External |
| Warranty (Years)    | 5        |
| CE Mark             | Yes      |
| Width (mm)          | 56 mm    |
| Height (mm)         | 56 mm    |
| Depth (mm)          | 21 mm    |
|                     |          |