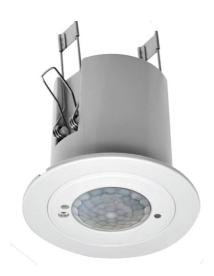

## **AOCTO/BT/PIR-R**

OCTO Smart Recessed PIR Sensor White

Infrared PIR detector and photocell

Suitable for residential and commercial applications

Loop-in, loop-out internal connections for ease of installation

Detection range strength: 1) Strong detection zone i.e. person moving arm or walking towards PIR 2) Secondary detection zone i.e. person walking perpendicular to PIR