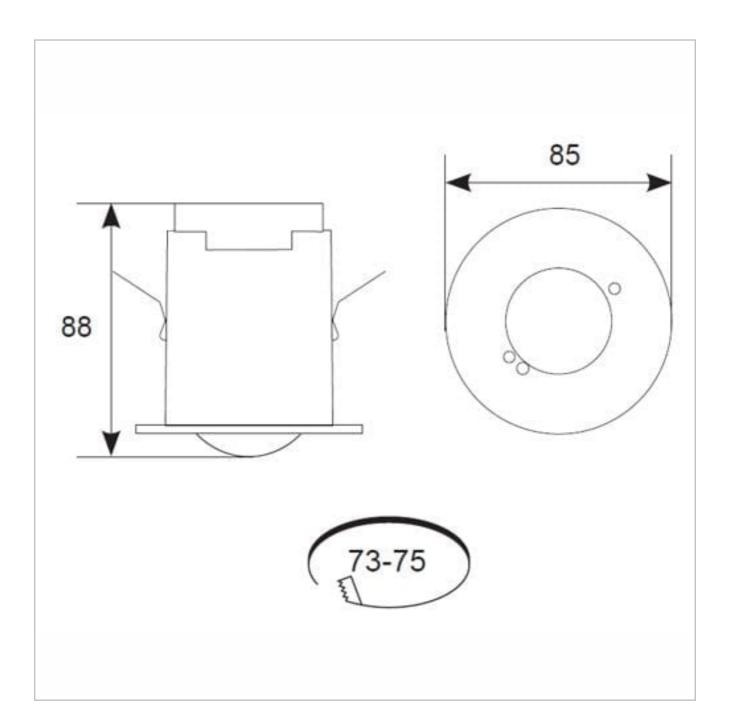

## **General Information**

| Colour / Finish                | White    |
|--------------------------------|----------|
| Bluetooth Enabled              | Yes      |
| IP Rating                      | IP20     |
| Class Protection               | 2        |
| Internal / External            | Internal |
| Surface / Recessed / Suspended | Recessed |
| Warranty (Years)               | 5        |
| CE Mark                        | Yes      |
| Width (mm)                     | 85 mm    |
| Height (mm)                    | 88 mm    |
|                                |          |