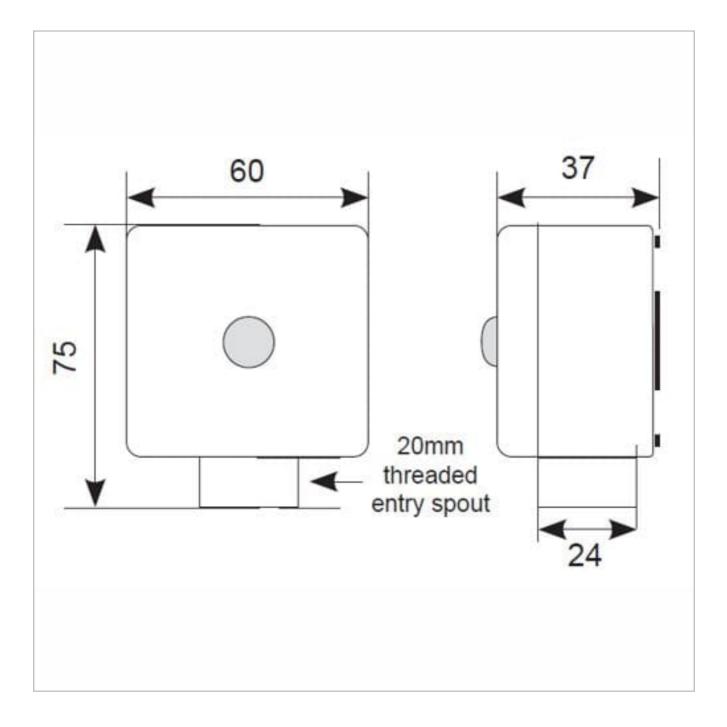

## **General Information**

| Colour / Finish                | Black    |
|--------------------------------|----------|
| Bluetooth Enabled              | Yes      |
| IP Rating                      | IP65     |
| Class Protection               | 2        |
| Internal / External            | External |
| Surface / Recessed / Suspended | Surface  |
| Warranty (Years)               | 5        |
| CE Mark                        | Yes      |
| Width (mm)                     | 60 mm    |
| Height (mm)                    | 75 mm    |
| Depth (mm)                     | 37 mm    |
|                                |          |