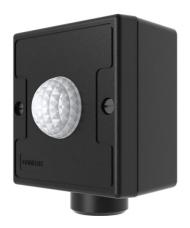

## AOCTO/BT/PIR/IP65-S

OCTO IP65 Smart Surface PIR Sensor

## Features

Bluetooth enabled surfaced external smart PIR sensors for use with the OCTO Casambi eco-system suitable for commercial and industrial applications.

Compatible with all other bluetooth OCTO Casambi devices as part of the OCTO Casambi ecosystem

Suitable for residential and commercial applications

Infrared PIR detector and photocell

Detection range strength: 1) Strong detection zone(5m) i.e. person walking towards PIR 2) Secondary detection zone (10m, 8m) i.e. person walking perpendicular to PIR

## **General Information**

| Colour / Finish                | Black    |
|--------------------------------|----------|
| Bluetooth Enabled              | Yes      |
| IP Rating                      | IP65     |
| Class Protection               | 2        |
| Internal / External            | External |
| Surface / Recessed / Suspended | Surface  |
| Warranty (Years)               | 5        |
| CE Mark                        | Yes      |
| Width (mm)                     | 60 mm    |
| Height (mm)                    | 75 mm    |
| Depth (mm)                     | 37 mm    |
|                                |          |