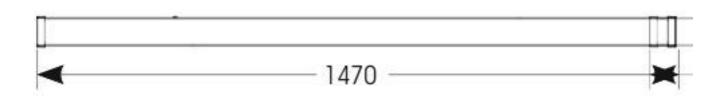

## NouLine Batten 1500mm Low Output

- High performance LED batten suitable for industrial applications and ancillary areas
- High efficiency up to 145lm/W
- Excellent light uniformity through high transmittance polycarbonate diffuser
- Instant light output with unlimited switching
- Push fit terminals for ease and speed of installation
- Multiple conduit entry and BESA fixing points
- Non-dimmable