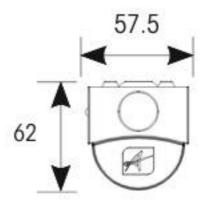

## **General Information**

Lamp Type LED IP Rating IP20 Class Protection 1

Internal / External Internal

Surface / Recessed / Suspended Surface, Suspended

Warranty (Years) 5

Material Polycarbonate, Steel

**www.anselluk.com** Warrington: +44 (0) 1942 433333 Belfast: +44 (0) 2890 773750