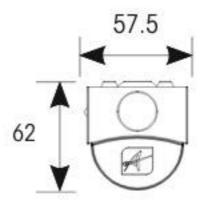

## **General Information**

Lamp Type LED IP Rating IP20 Class Protection 1

Internal / External Internal

Surface / Recessed / Suspended Surface, Suspended

Warranty (Years) 5

Material Polycarbonate, Steel

Warrington: +44 (0) 1942 433333 Belfast: +44 (0) 2890 773750