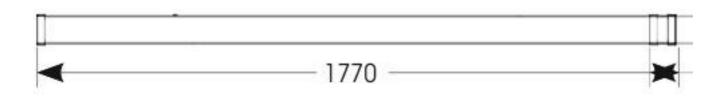

## NouLine Batten 1800mm High Output

- High performance LED batten suitable for industrial applications and ancillary areas
- High efficiency up to 145lm/W
- Excellent light uniformity through high transmittance polycarbonate diffuser
- Instant light output with unlimited switching
- Push fit terminals for ease and speed of installation
- Multiple conduit entry and BESA fixing points
- Non-dimmable