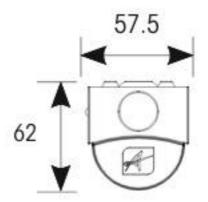

## NouLine Batten 1500mm High Output Self-Test Emergency

- High performance LED batten suitable for industrial applications and ancillary areas
- High efficiency up to 145lm/W
- Excellent light uniformity through high transmittance polycarbonate diffuser
- Instant light output with unlimited switching
- Push fit terminals for ease and speed of installation
- Multiple conduit entry and BESA fixing points
- Non-dimmable