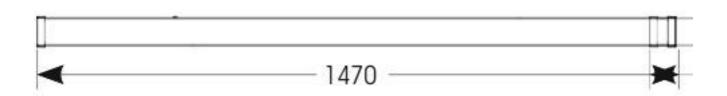

## NouLine Batten 1500mm High Output Self-Test Emergency

- High performance LED batten suitable for industrial applications and ancillary areas
- High efficiency up to 145lm/W
- Excellent light uniformity through high transmittance polycarbonate diffuser
- Instant light output with unlimited switching
- Push fit terminals for ease and speed of installation
- Multiple conduit entry and BESA fixing points
- Non-dimmable