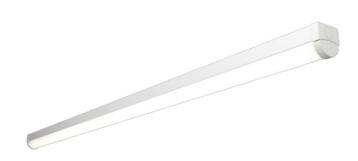

## NouLine Batten 1500mm High Output Self-Test Emergency

- High performance LED batten suitable for industrial applications and ancillary areas
- High efficiency up to 145lm/W
- Excellent light uniformity through high transmittance polycarbonate diffuser
- Instant light output with unlimited switching
- Push fit terminals for ease and speed of installation
- Multiple conduit entry and BESA fixing points
- Non-dimmable