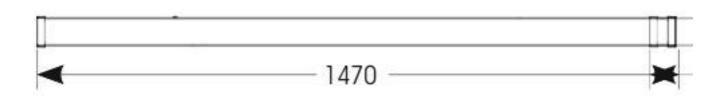

## NouLine Batten 1500mm High Output

- High performance LED batten suitable for industrial applications and ancillary areas
- High efficiency up to 145lm/W
- Excellent light uniformity through high transmittance polycarbonate diffuser
- Instant light output with unlimited switching
- Push fit terminals for ease and speed of installation
- Multiple conduit entry and BESA fixing points
- Non-dimmable