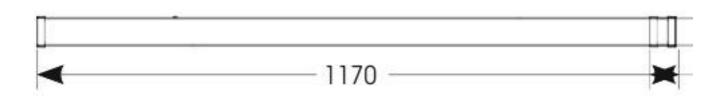

rbonate diffuser
- Instant light output with unlimited switching
- Push fit terminals for ease and speed of installation
- Multiple conduit entry and BESA fixing points
- Non-dimmable

## **General Information**

Lamp Type LED IP Rating IP20 Class Protection 1

Internal / External Internal

Surface / Recessed / Suspended Surface, Suspended

Warranty (Years) 5

Material Polycarbonate, Steel

**www.anselluk.com** Warrington: +44 (0) 1942 433333 Belfast: +44 (0) 2890 773750





## **Technical Information**

Wattage 37W

Lumens Delivered 5000lm

Lm/W 130/lm/W

Beam Angle 110/150

CRI 80

CCT 4000K

Input 200/240V Hertz 50/60Hz

Operating Temp -20°C to 30°C

Lumen Depreciation L70 54,000h

Power Factor 0.9



**www.anselluk.com** Warrington: +44 (0) 1942 433333 Belfast: +44 (0) 2890 773750









Warrington: +44 (0) 1942 433333 Belfast: +44 (0) 2890 773750