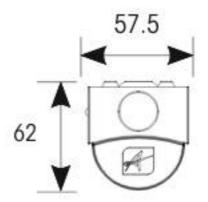

onate diffuser
- Instant light output with unlimited switching
- Push fit terminals for ease and speed of installation
- Multiple conduit entry and BESA fixing points
- Non-dimmable

## **General Information**

Lamp Type LED IP Rating IP20 Class Protection 1

Internal / External Internal

Surface / Recessed / Suspended Surface, Suspended

Warranty (Years) 5

Material Polycarbonate, Steel

**www.anselluk.com** Warrington: +44 (0) 1942 433333 Belfast: +44 (0) 2890 773750





## **Technical Information**

Wattage 37W

Lumens Delivered 5000lm

Lm/W 130/lm/W

Beam Angle 110/150

CRI 80

CCT 4000K

Input 200/240V Hertz 50/60Hz

Operating Temp -20°C to 30°C

Lumen Depreciation L70 54,000h

Power Factor 0.9



**www.anselluk.com** Warrington: +44 (0) 1942 433333 Belfast: +44 (0) 2890 773750









Warrington: +44 (0) 1942 433333 Belfast: +44 (0) 2890 773750