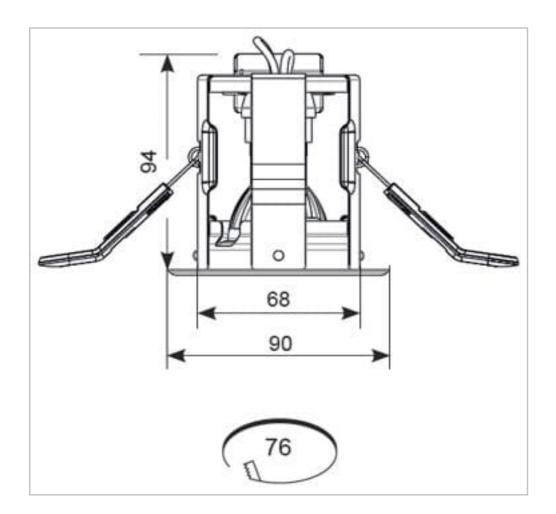

## **General Information**

| Lamp Type                      | GU10     |
|--------------------------------|----------|
| Colour / Finish                | White    |
| Fire Rated                     | Yes      |
| Bluetooth Enabled              | Yes      |
| IP Rating                      | IP20     |
| Class Protection               | 1        |
| Internal / External            | Internal |
| Surface / Recessed / Suspended | Recessed |
| CE Mark                        | Yes      |
| Diameter (mm)                  | 90 mm    |
| Height (mm)                    | 94 mm    |
|                                |          |