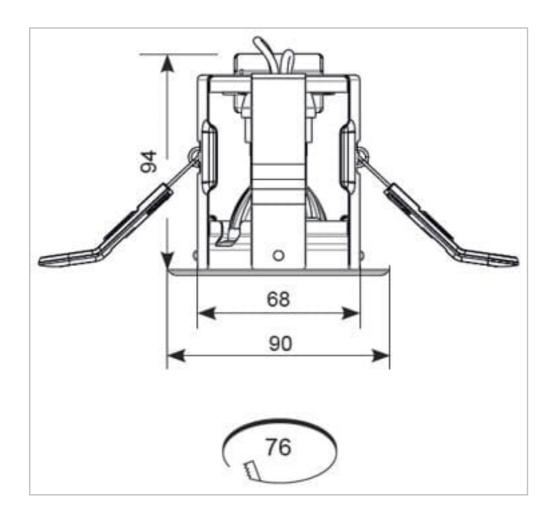

## **General Information**

| Lamp Type                      | GU10         |
|--------------------------------|--------------|
| Colour / Finish                | Satin Chrome |
| Fire Rated                     | Yes          |
| Bluetooth Enabled              | Yes          |
| IP Rating                      | IP20         |
| Class Protection               | 1            |
| Internal / External            | Internal     |
| Surface / Recessed / Suspended | Recessed     |
| CE Mark                        | Yes          |
| Diameter (mm)                  | 90 mm        |
| Height (mm)                    | 94 mm        |
|                                |              |