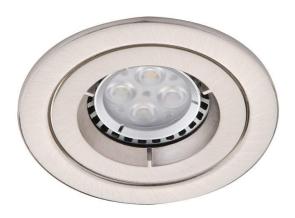

## AMICD/SC

iCage Mini GU10 Die-Cast Fire Rated Downlight Satin Chrome

## **Features**

Compact Fire Rated downlight for shallow ceiling voids suitable for residential and hospitality applications (product supplied less lamp)

Suitable for standard GU10 LED or halogen lamps retrofit