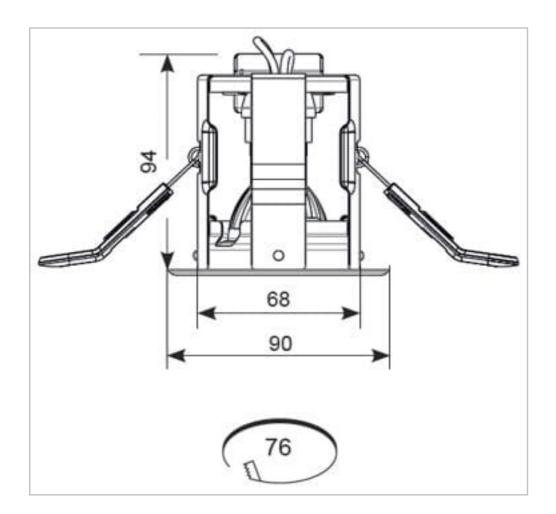

## **General Information**

| Lamp Type                      | GU10       |
|--------------------------------|------------|
| Colour / Finish                | Matt White |
| Fire Rated                     | Yes        |
| Bluetooth Enabled              | Yes        |
| IP Rating                      | IP20       |
| Class Protection               | 1          |
| Internal / External            | Internal   |
| Surface / Recessed / Suspended | Recessed   |
| CE Mark                        | Yes        |
| Diameter (mm)                  | 90 mm      |
| Height (mm)                    | 94 mm      |
|                                |            |