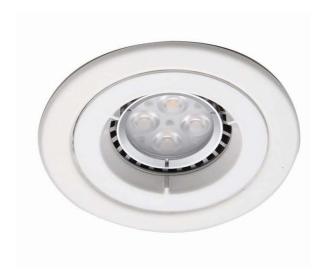

## **AMICD/MW**

iCage Mini GU10 Die-Cast Fire Rated Downlight Matt White

## **Features**

Compact Fire Rated downlight for shallow ceiling voids suitable for residential and hospitality applications (product supplied less lamp)

Suitable for standard GU10 LED or halogen lamps retrofit

Ultra-slim bezel profile

Option to add Bluetooth and WiFi enabled smart WiZ GU10 lamp

Belfast: +44 (0) 2890 773750