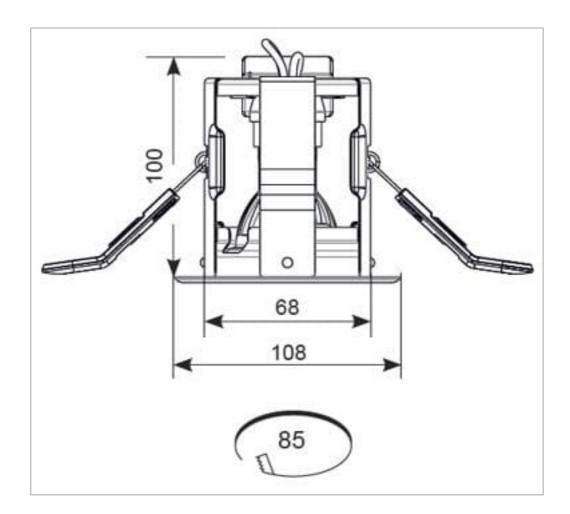

## **General Information**

| Lamp Type                      | GU10     |
|--------------------------------|----------|
| Colour / Finish                | White    |
| Fire Rated                     | Yes      |
| Bluetooth Enabled              | Yes      |
| IP Rating                      | IP65     |
| Class Protection               | 1        |
| Internal / External            | Internal |
| Surface / Recessed / Suspended | Recessed |
| CE Mark                        | Yes      |
| Diameter (mm)                  | 108 mm   |
| Height (mm)                    | 100 mm   |
|                                |          |