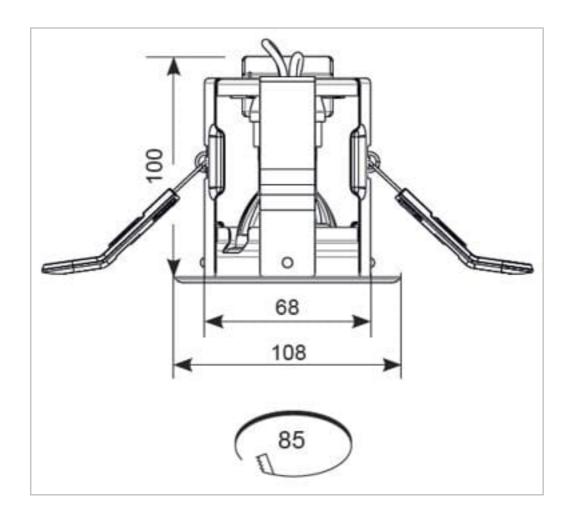

## **General Information**

| Lamp Type                      | GU10         |
|--------------------------------|--------------|
| Colour / Finish                | Satin Chrome |
| Fire Rated                     | Yes          |
| Bluetooth Enabled              | Yes          |
| IP Rating                      | IP65         |
| Class Protection               | 1            |
| Internal / External            | Internal     |
| Surface / Recessed / Suspended | Recessed     |
| CE Mark                        | Yes          |
| Diameter (mm)                  | 108 mm       |
| Height (mm)                    | 100 mm       |
|                                |              |