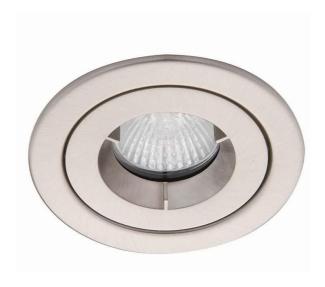

## AMICD/IP65/SC

iCage Mini IP65 GU10 Die-Cast Fire Rated Downlight Satin Chrome

## **Features**

Compact Fire Rated IP65 downlight for shallow ceiling voids suitable for residential and hospitality applications (product supplied less lamp)

Suitable for standard GU10 LED or halogen lamps retrofit

## **General Information**

| Lamp Type                      | GU10         |
|--------------------------------|--------------|
| Colour / Finish                | Satin Chrome |
| Fire Rated                     | Yes          |
| Bluetooth Enabled              | Yes          |
| IP Rating                      | IP65         |
| Class Protection               | 1            |
| Internal / External            | Internal     |
| Surface / Recessed / Suspended | Recessed     |
| CE Mark                        | Yes          |
| Diameter (mm)                  | 108 mm       |
| Height (mm)                    | 100 mm       |
|                                |              |