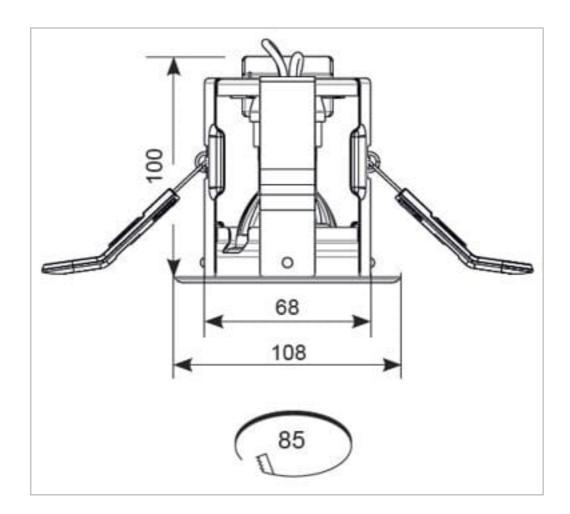

## **General Information**

| Lamp Type                      | GU10       |
|--------------------------------|------------|
| Colour / Finish                | Matt White |
| Fire Rated                     | Yes        |
| Bluetooth Enabled              | Yes        |
| IP Rating                      | IP65       |
| Class Protection               | 1          |
| Internal / External            | Internal   |
| Surface / Recessed / Suspended | Recessed   |
| CE Mark                        | Yes        |
| Diameter (mm)                  | 108 mm     |
| Height (mm)                    | 100 mm     |
|                                |            |