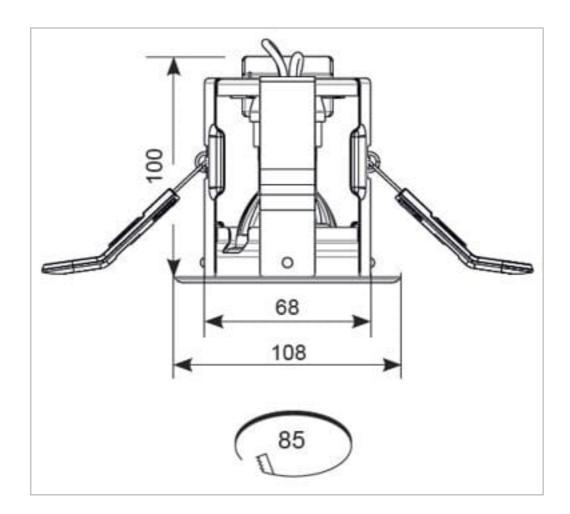

## **General Information**

| Lamp Type                      | GU10     |
|--------------------------------|----------|
| Colour / Finish                | Chrome   |
| Fire Rated                     | Yes      |
| Bluetooth Enabled              | Yes      |
| IP Rating                      | IP65     |
| Class Protection               | 1        |
| Internal / External            | Internal |
| Surface / Recessed / Suspended | Recessed |
| CE Mark                        | Yes      |
| Diameter (mm)                  | 108 mm   |
| Height (mm)                    | 100 mm   |
|                                |          |