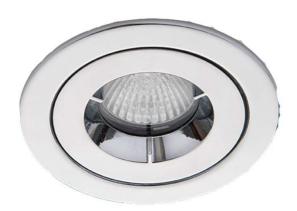

## AMICD/IP65/CH

iCage Mini IP65 GU10 Die-Cast Fire Rated Downlight Chrome

## **General Information**

| Lamp Type                      | GU10     |
|--------------------------------|----------|
| Colour / Finish                | Chrome   |
| Fire Rated                     | Yes      |
| Bluetooth Enabled              | Yes      |
| IP Rating                      | IP65     |
| Class Protection               | 1        |
| Internal / External            | Internal |
| Surface / Recessed / Suspended | Recessed |
| CE Mark                        | Yes      |
| Diameter (mm)                  | 108 mm   |
| Height (mm)                    | 100 mm   |
|                                |          |