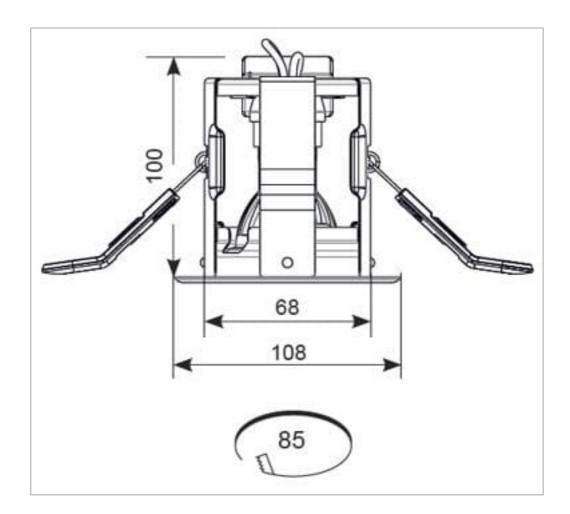

## **General Information**

| Lamp Type                      | GU10     |
|--------------------------------|----------|
| Colour / Finish                | Brass    |
| Fire Rated                     | Yes      |
| Bluetooth Enabled              | Yes      |
| IP Rating                      | IP65     |
| Class Protection               | 1        |
| Internal / External            | Internal |
| Surface / Recessed / Suspended | Recessed |
| CE Mark                        | Yes      |
| Diameter (mm)                  | 108 mm   |
| Height (mm)                    | 100 mm   |
|                                |          |