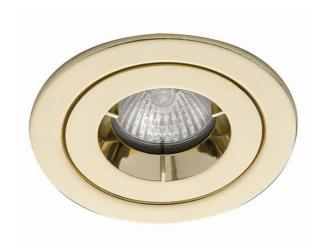

## AMICD/IP65/BR

iCage Mini IP65 GU10 Die-Cast Fire Rated Downlight Brass

## **General Information**

| Lamp Type                      | GU10     |
|--------------------------------|----------|
| Colour / Finish                | Brass    |
| Fire Rated                     | Yes      |
| Bluetooth Enabled              | Yes      |
| IP Rating                      | IP65     |
| Class Protection               | 1        |
| Internal / External            | Internal |
| Surface / Recessed / Suspended | Recessed |
| CE Mark                        | Yes      |
| Diameter (mm)                  | 108 mm   |
| Height (mm)                    | 100 mm   |
|                                |          |