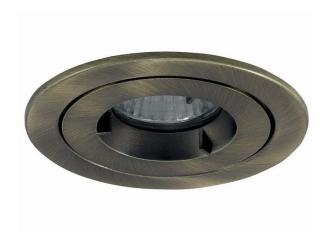

## AMICD/IP65/AB

iCage Mini IP65 GU10 Die-Cast Fire Rated Downlight Antique Brass

## **General Information**

| Lamp Type                      | GU10          |
|--------------------------------|---------------|
| Colour / Finish                | Antique Brass |
| Fire Rated                     | Yes           |
| Bluetooth Enabled              | Yes           |
| IP Rating                      | IP65          |
| Class Protection               | 1             |
| Internal / External            | Internal      |
| Surface / Recessed / Suspended | Recessed      |
| CE Mark                        | Yes           |
| Diameter (mm)                  | 108 mm        |
| Height (mm)                    | 100 mm        |
|                                |               |