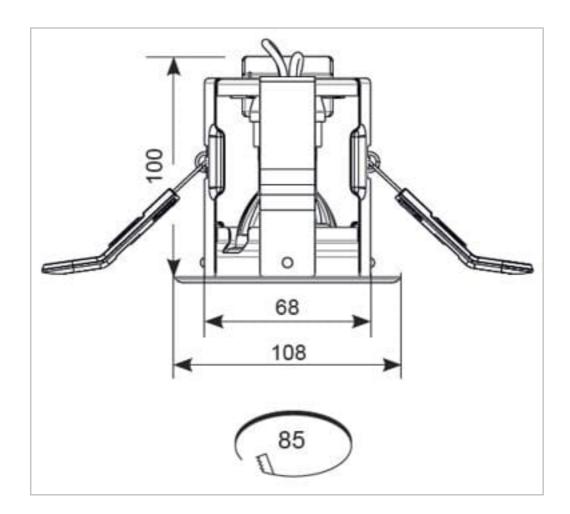

## **General Information**

| Lamp Type                      | GU10          |
|--------------------------------|---------------|
| Colour / Finish                | Antique Brass |
| Fire Rated                     | Yes           |
| Bluetooth Enabled              | Yes           |
| IP Rating                      | IP65          |
| Class Protection               | 1             |
| Internal / External            | Internal      |
| Surface / Recessed / Suspended | Recessed      |
| CE Mark                        | Yes           |
| Diameter (mm)                  | 108 mm        |
| Height (mm)                    | 100 mm        |
|                                |               |