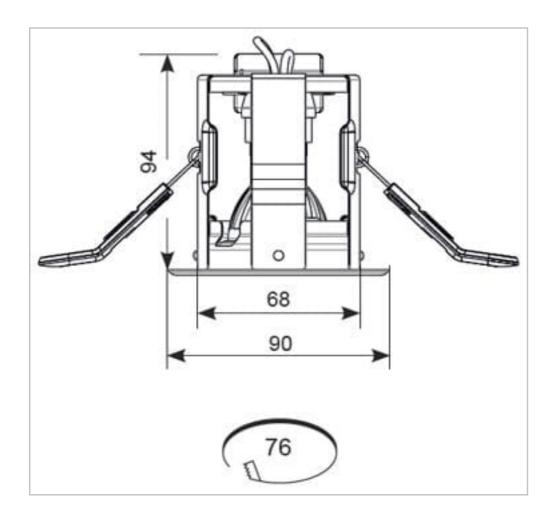

## **General Information**

| Lamp Type                      | GU10     |
|--------------------------------|----------|
| Colour / Finish                | Chrome   |
| Fire Rated                     | Yes      |
| Bluetooth Enabled              | Yes      |
| IP Rating                      | IP20     |
| Class Protection               | 1        |
| Internal / External            | Internal |
| Surface / Recessed / Suspended | Recessed |
| CE Mark                        | Yes      |
| Diameter (mm)                  | 90 mm    |
| Height (mm)                    | 94 mm    |
|                                |          |