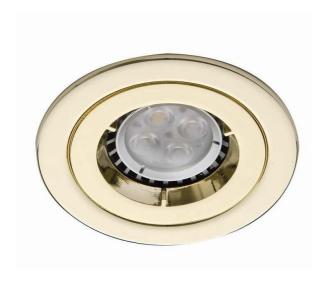

## AMICD/BR

iCage Mini GU10 Die-Cast Fire Rated Downlight Brass

## **General Information**

| Lamp Type                      | GU10     |
|--------------------------------|----------|
| Colour / Finish                | Brass    |
| Fire Rated                     | Yes      |
| Bluetooth Enabled              | Yes      |
| IP Rating                      | IP20     |
| Class Protection               | 1        |
| Internal / External            | Internal |
| Surface / Recessed / Suspended | Recessed |
| CE Mark                        | Yes      |
| Diameter (mm)                  | 90 mm    |
| Height (mm)                    | 94 mm    |
|                                |          |