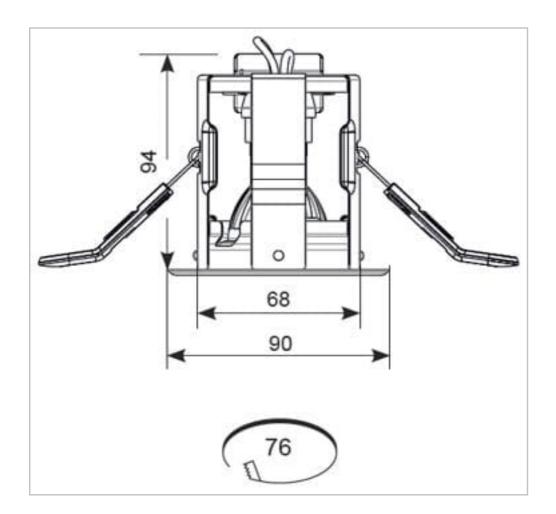

## **General Information**

| Lamp Type                      | GU10     |
|--------------------------------|----------|
| Colour / Finish                | Brass    |
| Fire Rated                     | Yes      |
| Bluetooth Enabled              | Yes      |
| IP Rating                      | IP20     |
| Class Protection               | 1        |
| Internal / External            | Internal |
| Surface / Recessed / Suspended | Recessed |
| CE Mark                        | Yes      |
| Diameter (mm)                  | 90 mm    |
| Height (mm)                    | 94 mm    |
|                                |          |