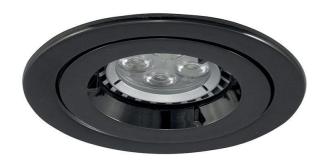

## AMICD/BLC

iCage Mini GU10 Die-Cast Fire Rated Downlight Black Chrome

## **Features**

Compact Fire Rated downlight for shallow ceiling voids suitable for residential and hospitality applications (product supplied less lamp)

Suitable for standard GU10 LED or halogen lamps retrofit