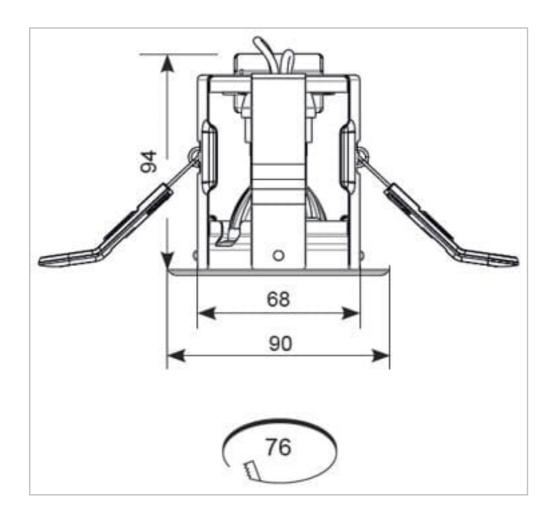

## **General Information**

| Lamp Type                      | GU10         |
|--------------------------------|--------------|
| Colour / Finish                | Black Chrome |
| Fire Rated                     | Yes          |
| Bluetooth Enabled              | Yes          |
| IP Rating                      | IP20         |
| Class Protection               | 1            |
| Internal / External            | Internal     |
| Surface / Recessed / Suspended | Recessed     |
| CE Mark                        | Yes          |
| Diameter (mm)                  | 90 mm        |
| Height (mm)                    | 94 mm        |
|                                |              |