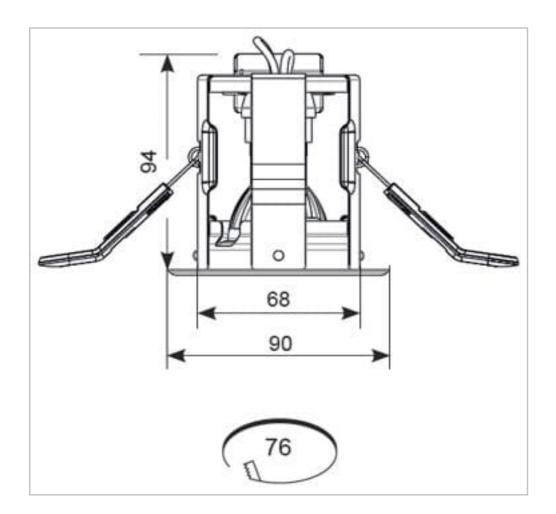

## **General Information**

| Lamp Type                      | GU10          |
|--------------------------------|---------------|
| Colour / Finish                | Antique Brass |
| Fire Rated                     | Yes           |
| Bluetooth Enabled              | Yes           |
| IP Rating                      | IP20          |
| Class Protection               | 1             |
| Internal / External            | Internal      |
| Surface / Recessed / Suspended | Recessed      |
| CE Mark                        | Yes           |
| Diameter (mm)                  | 90 mm         |
| Height (mm)                    | 94 mm         |
|                                |               |