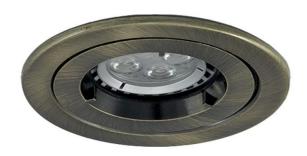

## AMICD/AB

iCage Mini GU10 Die-Cast Fire Rated Downlight Antique Brass

## **Features**

Compact Fire Rated downlight for shallow ceiling voids suitable for residential and hospitality applications (product supplied less lamp)

Suitable for standard GU10 LED or halogen lamps retrofit

Protective polycarbonate spring clip covers for ceiling protection and ease of installation

Dedicated forward heat lamps NOT required

Extra large terminals for fast loop-in, loop-out wiring

Twistlock lamp retaining ring for ease of lamp replacement

Ultra-slim bezel profile

Option to add Bluetooth and WiFi enabled smart WiZ GU10 lamp

Belfast: +44 (0) 2890 773750