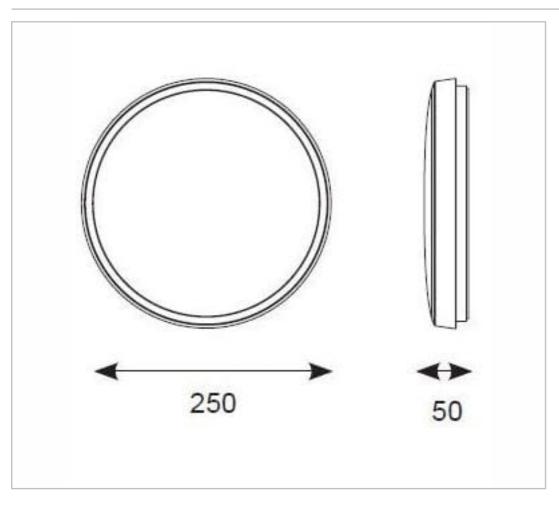

## **General Information**

| Lamp Type                      | LED                 |
|--------------------------------|---------------------|
| Colour / Finish                | Matt White          |
| Emergency                      | Yes                 |
| Integral Microwave Sensor      | Yes                 |
| IP Rating                      | IP54                |
| IK Rating                      | IK09                |
| Class Protection               | 2                   |
| Bathroom Zone                  | 2                   |
| Internal / External            | Internal / External |
| Surface / Recessed / Suspended | Surface             |
| Lifetime (Hrs)                 | L70 54,000h         |
| Warranty (Years)               | 3                   |
| CE Mark                        | Yes                 |
| Diameter (mm)                  | 250 mm              |
| Depth (mm)                     | 50 mm               |
| Accessories                    | AGAMLEDBZ/CH        |
|                                |                     |