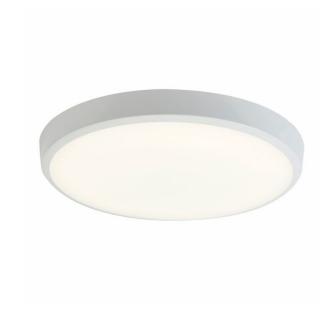

## **Features**

Ultra slim modern polycarbonate wall/ceiling light suitable for education and residential applications and ancillary areas

Matt white finish to body and diffuser with optional chrome trim ring

CCT selectable between 3000K and 4000K

Rear fixing bracket and terminal housing for ease of installation

Microwave sensor set to 15 minutes at 3 metres (non-adjustable)

/MWS and /MWS/M3 versions operate as Masters and can be used in conjunction with standard Slaves

/MWS and MWS/M3 has integral photocell isolation switch

Non-dimmable

Belfast: +44 (0) 2890 773750