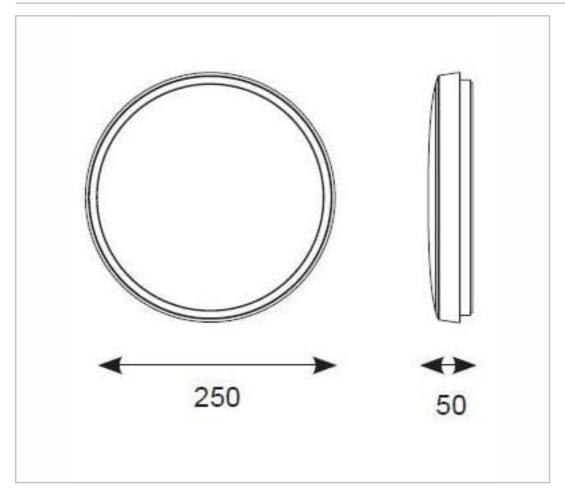

## **General Information**

| Lamp Type                      | LED                 |
|--------------------------------|---------------------|
| Colour / Finish                | Matt White          |
| Integral Microwave Sensor      | Yes                 |
| IP Rating                      | IP54                |
| IK Rating                      | IK09                |
| Class Protection               | 2                   |
| Bathroom Zone                  | 2                   |
| Internal / External            | Internal / External |
| Surface / Recessed / Suspended | Surface             |
| Lifetime (Hrs)                 | L70 54,000h         |
| Warranty (Years)               | 3                   |
| CE Mark                        | Yes                 |
| Diameter (mm)                  | 250 mm              |
| Depth (mm)                     | 50 mm               |
| Accessories                    | AGAMLEDBZ/CH        |