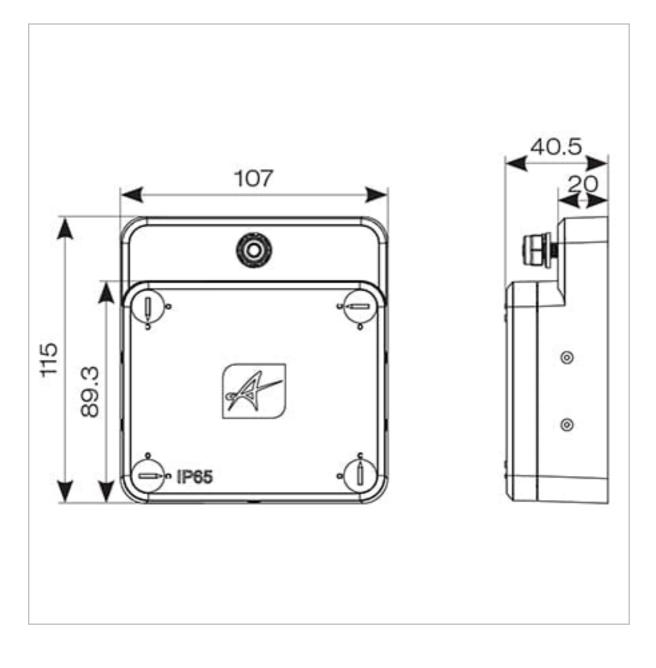

## **General Information**

| Colour / Finish                | Black    |
|--------------------------------|----------|
| IP Rating                      | IP65     |
| IK Rating                      | IK08     |
| Class Protection               | 2        |
| Internal / External            | External |
| Surface / Recessed / Suspended | Surface  |
| Warranty (Years)               | 5        |
| Width (mm)                     | 107 mm   |
| Height (mm)                    | 115 mm   |
| Depth (mm)                     | 40.5 mm  |