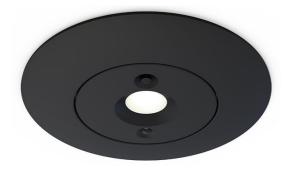

## AMELED/OA/3NM/ST/B

Merlin Emergency Downlight Non-Maintained Open Area Black

Available in black and white finishes

Self-test as standard

Up to 17.8 metres spacing between luminaires

## **General Information**

| Lamp Type                      | LED         |
|--------------------------------|-------------|
| Colour / Finish                | Black       |
| Emergency                      | Yes         |
| Self Test                      | Yes         |
| IP Rating                      | IP20        |
| IK Rating                      | IK08        |
| Class Protection               | 1           |
| Internal / External            | Internal    |
| Surface / Recessed / Suspended | Recessed    |
| Lifetime (Hrs)                 | L70 50,000h |
| Warranty (Years)               | 5           |
| CE Mark                        | Yes         |
| Diameter (mm)                  | 85 mm       |
| Height (mm)                    | 63 mm       |
| Accessories                    | ASBP/9/LI   |
|                                |             |