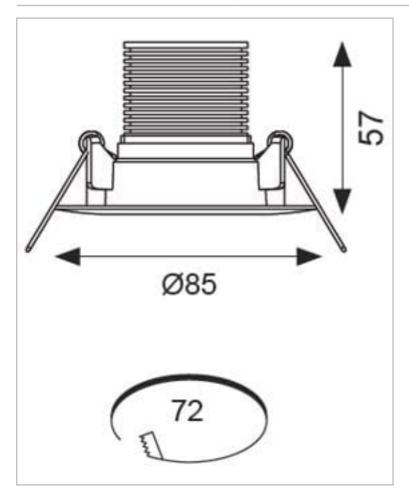

## **General Information**

| Lamp Type                      | LED         |
|--------------------------------|-------------|
| Colour / Finish                | Black       |
| Emergency                      | Yes         |
| Self Test                      | Yes         |
| IP Rating                      | IP20        |
| IK Rating                      | IK08        |
| Class Protection               | 1           |
| Internal / External            | Internal    |
| Surface / Recessed / Suspended | Recessed    |
| Lifetime (Hrs)                 | L70 50,000h |
| Warranty (Years)               | 5           |
| CE Mark                        | Yes         |
| Diameter (mm)                  | 85 mm       |
| Height (mm)                    | 63 mm       |
| Accessories                    | ASBP/9/LI   |
|                                |             |