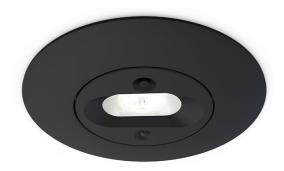

## AMELED/ER/3NM/ST/B

Merlin Emergency Downlight Non-Maintained Escape Route Black

## **Features**

Ultra-low profile recessed self-test emergency downlight

Option of escape route or open area models

High specification optic design and performance allows increased spacing providing reduced cost

Available in black and white finishes

Self-test as standard

Up to 17.8 metres spacing between luminaires

Belfast: +44 (0) 2890 773750