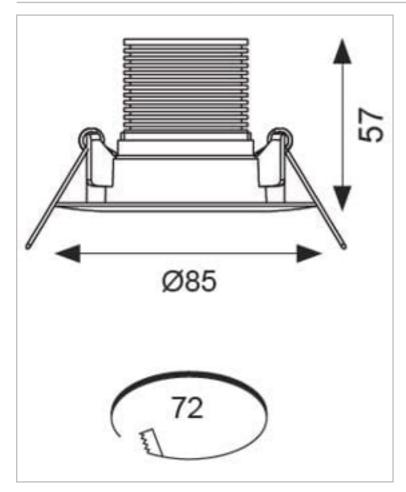

## **Technical Information**

| Wattage          | 5W                |
|------------------|-------------------|
| Lumens Delivered | 235lm (Emergency) |
| Beam Angle       | 15/135            |
| CRI              | 70                |
| ССТ              | 6500K             |
| Input            | 220/240V          |
| Hertz            | 50/60Hz           |
| Operating Temp   | 0°C to 40°C       |
| SDCM             | 6                 |