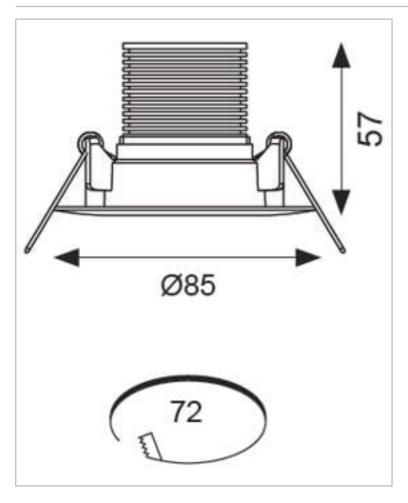

## **General Information**

| Lamp Type                      | LED         |
|--------------------------------|-------------|
| Colour / Finish                | White       |
| Emergency                      | Yes         |
| Self Test                      | Yes         |
| IP Rating                      | IP20        |
| IK Rating                      | IK08        |
| Class Protection               | 1           |
| Internal / External            | Internal    |
| Surface / Recessed / Suspended | Recessed    |
| Lifetime (Hrs)                 | L70 50,000h |
| Warranty (Years)               | 5           |
| CE Mark                        | Yes         |
| Diameter (mm)                  | 85 mm       |
| Height (mm)                    | 63 mm       |
| Accessories                    | ASBP/9/LI   |
|                                |             |