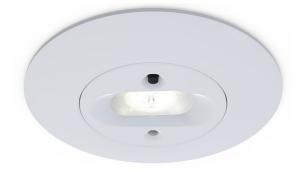

## AMELED/ER/3NM/ST

Merlin Emergency Downlight Non-Maintained Escape Route White

## Features

Ultra-low profile recessed self-test emergency downlight

Option of escape route or open area models

High specification optic design and performance allows increased spacing providing reduced cost

Available in black and white finishes

Self-test as standard

Up to 17.8 metres spacing between luminaires