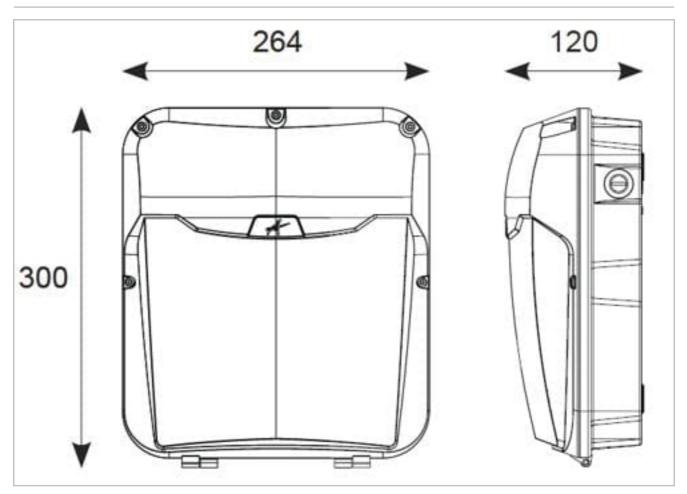

## **General Information**

| Lamp Type                      | LED             |
|--------------------------------|-----------------|
| Colour / Finish                | Black           |
| Photocell                      | Yes             |
| IP Rating                      | IP65            |
| IK Rating                      | IK08            |
| Class Protection               | 1               |
| Internal / External            | External        |
| Surface / Recessed / Suspended | Surface         |
| Lifetime (Hrs)                 | L70 B50 60,000h |
| Warranty (Years)               | 5               |
| CE Mark                        | Yes             |
| Width (mm)                     | 264 mm          |
| Height (mm)                    | 300 mm          |
| Depth (mm)                     | 120 mm          |
|                                |                 |