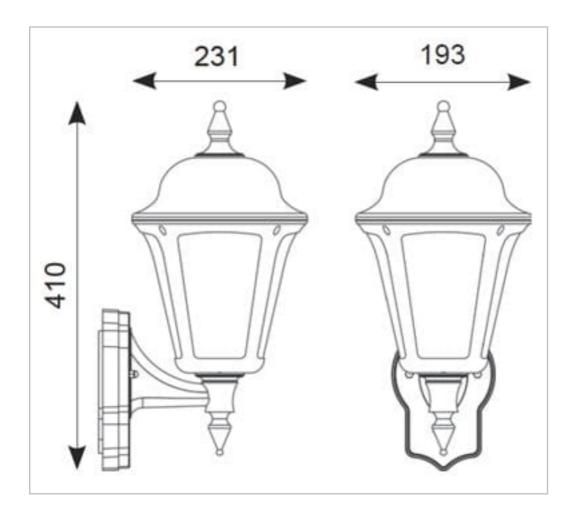

## **General Information**

| Lamp Type                      | E27      |
|--------------------------------|----------|
| Colour / Finish                | White    |
| Bluetooth Enabled              | Yes      |
| IP Rating                      | IP65     |
| IK Rating                      | IK08     |
| Class Protection               | 2        |
| Internal / External            | External |
| Surface / Recessed / Suspended | Surface  |
| Warranty (Years)               | 3        |
| CE Mark                        | Yes      |
| Width (mm)                     | 193 mm   |
| Height (mm)                    | 410 mm   |
| Depth (mm)                     | 231 mm   |
| Accessories                    | ALWL/CBW |
|                                |          |