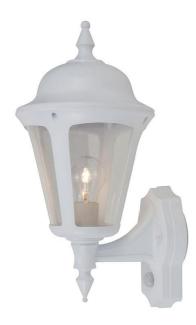

## **ALWL/PIR/WH**

Latina E27 Wall Lantern PIR White

## **Features**

Contemporary IP65 polycarbonate lantern range and resistant to corrosion suitable for commercial and residential applications (supplied less lamp)

Unique design provides installer with option of top arm or bottom arm mounting, without the need of additional wiring (PIR version bottom arm mounting only)

Textured polycarbonate finish and tinted lens

PIR option for convenience and security. Incorporates manual override option

Colour matching PIR lens ensures discreet appearance

Option to add Bluetooth and WiFi enabled smart A60 filament lamp(s)