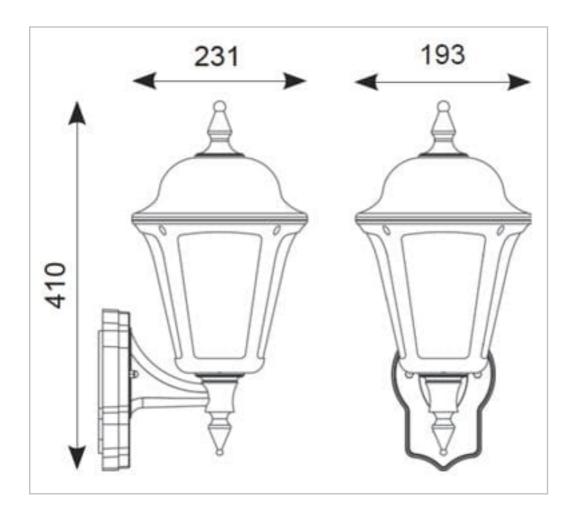

## **General Information**

| Lamp Type                      | E27      |
|--------------------------------|----------|
| Colour / Finish                | Black    |
| Bluetooth Enabled              | Yes      |
| IP Rating                      | IP65     |
| IK Rating                      | IK08     |
| Class Protection               | 2        |
| Internal / External            | External |
| Surface / Recessed / Suspended | Surface  |
| Warranty (Years)               | 3        |
| CE Mark                        | Yes      |
| Width (mm)                     | 193 mm   |
| Height (mm)                    | 410 mm   |
| Depth (mm)                     | 231 mm   |
| Accessories                    | ALWL/CBB |
|                                |          |