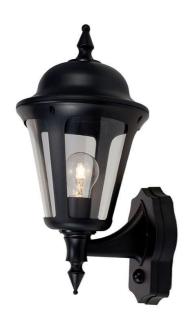

## ALWL/PIR/BL

Latina E27 Wall Lantern PIR Black

## **Features**

Contemporary IP65 polycarbonate lantern range and resistant to corrosion suitable for commercial and residential applications (supplied less lamp)

Unique design provides installer with option of top arm or bottom arm mounting, without the need of additional wiring (PIR version bottom arm mounting only)

Textured polycarbonate finish and tinted lens

PIR option for convenience and security. Incorporates manual override option

Colour matching PIR lens ensures discreet appearance

Option to add Bluetooth and WiFi enabled smart A60 filament lamp(s)