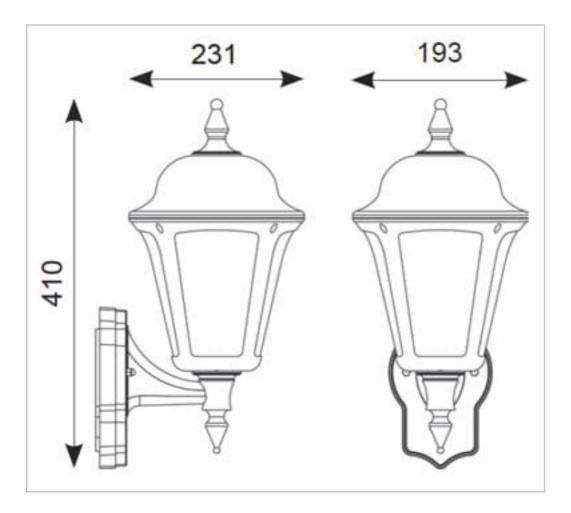

## **General Information**

| Lamp Type                      | E27      |
|--------------------------------|----------|
| Colour / Finish                | Black    |
| Bluetooth Enabled              | Yes      |
| IP Rating                      | IP65     |
| IK Rating                      | IK08     |
| Class Protection               | 2        |
| Internal / External            | External |
| Surface / Recessed / Suspended | Surface  |
| Warranty (Years)               | 3        |
| CE Mark                        | Yes      |
| Width (mm)                     | 193 mm   |
| Height (mm)                    | 410 mm   |
| Depth (mm)                     | 231 mm   |
| Accessories                    | ALWL/CBB |
|                                |          |