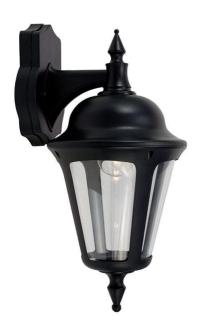

## ALWL/BL Latina Wall Lantern Black

## Features

Contemporary IP65 polycarbonate lantern range and resistant to corrosion suitable for commercial and residential applications (supplied less lamp)

Unique design provides installer with option of top arm or bottom arm mounting, without the need of additional wiring (PIR version bottom arm mounting only)

Textured polycarbonate finish and tinted lens

Option to add Bluetooth and WiFi enabled smart A60 filament lamp(s)