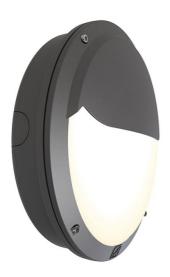

## **ALUCLED/G/M3**

Lucca CCT Multi Wattage Emergency Grey

## **Features**

IP66 rated die-cast aluminium wall light with opal polycarbonate diffuser suitable for education, commercial and industrial applications

Tamper-proof stainless steel allen key screws

One product with integral switches for multi-wattage and selectable CCT options