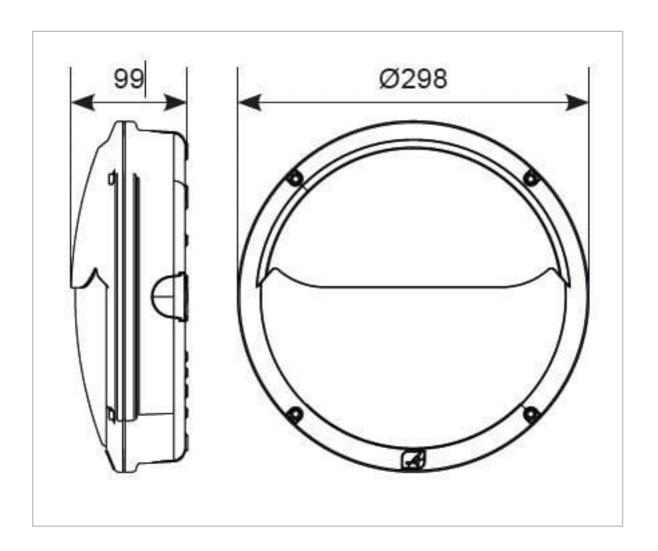

## **General Information**

| Lamp Type                      | LED             |
|--------------------------------|-----------------|
| Colour / Finish                | Graphite        |
| Emergency                      | Yes             |
| IP Rating                      | IP66            |
| IK Rating                      | IK08            |
| Class Protection               | 1               |
| Internal / External            | External        |
| Surface / Recessed / Suspended | Surface         |
| Lifetime (Hrs)                 | L70 B50 60,000h |
| Warranty (Years)               | 5               |
| CE Mark                        | Yes             |
| Diameter (mm)                  | 298 mm          |
| Depth (mm)                     | 99 mm           |
|                                |                 |