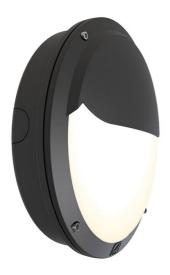

## ALUCLED/B/PC

Lucca CCT Multi Wattage Photocell Black

## **Features**

IP66 rated die-cast aluminium wall light with opal polycarbonate diffuser suitable for education, commercial and industrial applications

Tamper-proof stainless steel allen key screws

One product with integral switches for multi-wattage and selectable CCT options

## **General Information**

| Lamp Type                      | LED             |
|--------------------------------|-----------------|
| Colour / Finish                | Black           |
| Photocell                      | Yes             |
| IP Rating                      | IP66            |
| IK Rating                      | IK08            |
| Class Protection               | 1               |
| Internal / External            | External        |
| Surface / Recessed / Suspended | Surface         |
| Lifetime (Hrs)                 | L70 B50 60,000h |
| Warranty (Years)               | 5               |
| CE Mark                        | Yes             |
| Diameter (mm)                  | 298 mm          |
| Depth (mm)                     | 99 mm           |
|                                |                 |