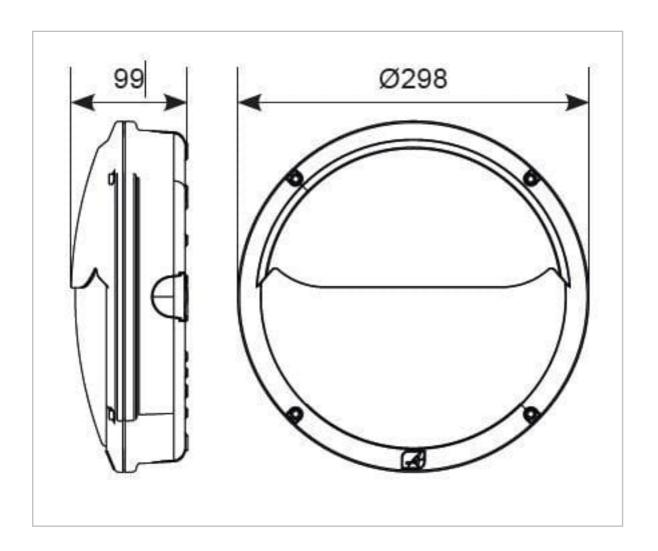

## **General Information**

| Lamp Type                      | LED             |
|--------------------------------|-----------------|
| Colour / Finish                | Black           |
| Photocell                      | Yes             |
| IP Rating                      | IP66            |
| IK Rating                      | IK08            |
| Class Protection               | 1               |
| Internal / External            | External        |
| Surface / Recessed / Suspended | Surface         |
| Lifetime (Hrs)                 | L70 B50 60,000h |
| Warranty (Years)               | 5               |
| CE Mark                        | Yes             |
| Diameter (mm)                  | 298 mm          |
| Depth (mm)                     | 99 mm           |
|                                |                 |