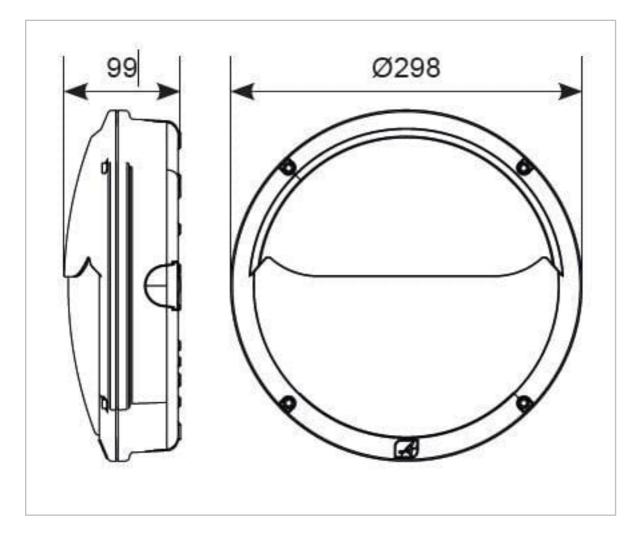

## **General Information**

| Lamp Type                      | LED             |
|--------------------------------|-----------------|
| Colour / Finish                | Black           |
| Emergency                      | Yes             |
| IP Rating                      | IP66            |
| IK Rating                      | IK08            |
| Class Protection               | 1               |
| Internal / External            | External        |
| Surface / Recessed / Suspended | Surface         |
| Lifetime (Hrs)                 | L70 B50 60,000h |
| Warranty (Years)               | 5               |
| CE Mark                        | Yes             |
| Diameter (mm)                  | 298 mm          |
| Depth (mm)                     | 99 mm           |