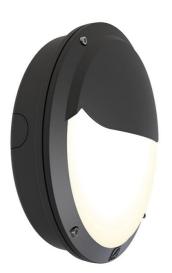

## ALUCLED/B/M3

Lucca CCT Multi Wattage Emergency Black

## Features

IP66 rated die-cast aluminium wall light with opal polycarbonate diffuser suitable for education, commercial and industrial applications

Tamper-proof stainless steel allen key screws

One product with integral switches for multi-wattage and selectable CCT options