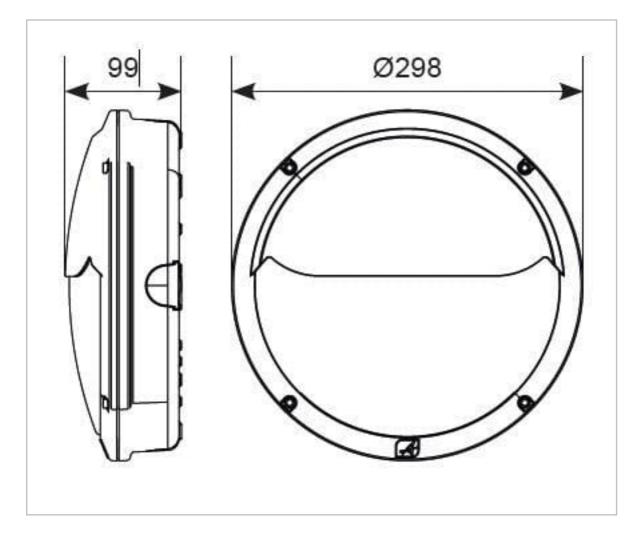

## **General Information**

| Lamp Type                      | LED         |
|--------------------------------|-------------|
| Colour / Finish                | Black       |
| IP Rating                      | IP66        |
| IK Rating                      | IK08        |
| Class Protection               | 1           |
| Internal / External            | External    |
| Surface / Recessed / Suspended | Surface     |
| Lifetime (Hrs)                 | L70 60,000h |
| Warranty (Years)               | 5           |
| CE Mark                        | Yes         |
| Diameter (mm)                  | 298 mm      |
| Depth (mm)                     | 99 mm       |