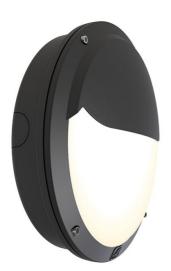

ALUCLED/B Lucca CCT Multi Wattage

## Features

IP66 rated die-cast aluminium wall light with opal polycarbonate diffuser suitable for education, commercial and industrial applications

Tamper-proof stainless steel allen key screws

One product with integral switches for multi-wattage and selectable CCT options

## **General Information**

| Lamp Type                      | LED         |
|--------------------------------|-------------|
| Colour / Finish                | Black       |
| IP Rating                      | IP66        |
| IK Rating                      | IK08        |
| Class Protection               | 1           |
| Internal / External            | External    |
| Surface / Recessed / Suspended | Surface     |
| Lifetime (Hrs)                 | L70 60,000h |
| Warranty (Years)               | 5           |
| CE Mark                        | Yes         |
| Diameter (mm)                  | 298 mm      |
| Depth (mm)                     | 99 mm       |