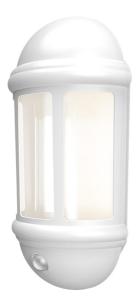

## ALHLLED/PIR/WH

Latina Half Lantern PIR White

## **Features**

Contemporary IP65 half lantern and resistant to corrosion suitable for commercial and residential applications

Textured polycarbonate finish and tinted lens

LED light bar for uniform light output

PIR option for convenience and security. Incorporates manual override option

Colour matching PIR lens cover ensures discreet appearance

Non-dimmable

Belfast: +44 (0) 2890 773750