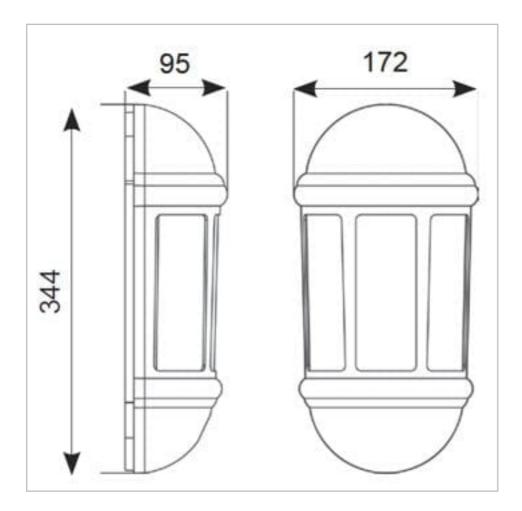

## **General Information**

| Lamp Type                      | LED             |
|--------------------------------|-----------------|
| Colour / Finish                | White           |
| IP Rating                      | IP65            |
| IK Rating                      | IK08            |
| Class Protection               | 2               |
| Internal / External            | External        |
| Surface / Recessed / Suspended | Surface         |
| Lifetime (Hrs)                 | L70 B50 60,000h |
| Warranty (Years)               | 3               |
| CE Mark                        | Yes             |
| Width (mm)                     | 172 mm          |
| Height (mm)                    | 344 mm          |
| Depth (mm)                     | 95 mm           |
|                                |                 |