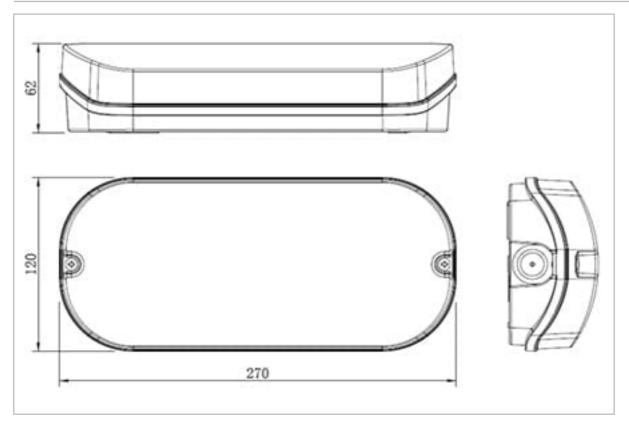

## **General Information**

| Lamp Type                      | LED                 |
|--------------------------------|---------------------|
| Colour / Finish                | White               |
| Emergency                      | Yes                 |
| Self Test                      | Yes                 |
| IP Rating                      | IP65                |
| IK Rating                      | IK08                |
| Class Protection               | 1                   |
| Internal / External            | Internal / External |
| Surface / Recessed / Suspended | Surface             |
| Lifetime (Hrs)                 | L70 50,000h         |
| Warranty (Years)               | 5                   |
| CE Mark                        | Yes                 |
| Width (mm)                     | 270 mm              |
| Height (mm)                    | 120 mm              |
| Depth (mm)                     | 62 mm               |
| Accessories                    | ASBP/1              |
|                                |                     |