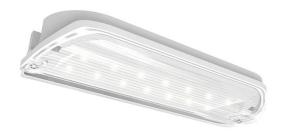

## **AKTLED/3M/ST**

Kite Emergency Bulkhead Maintained / Non-Maintained White

## **Features**

Modern ultra-slim profile IP65 LED polycarbonate bulkhead

Self-test as standard

Aesthetically designed for modern appearance

Supplied with self-adhesive legend

20mm side and rear cable entries