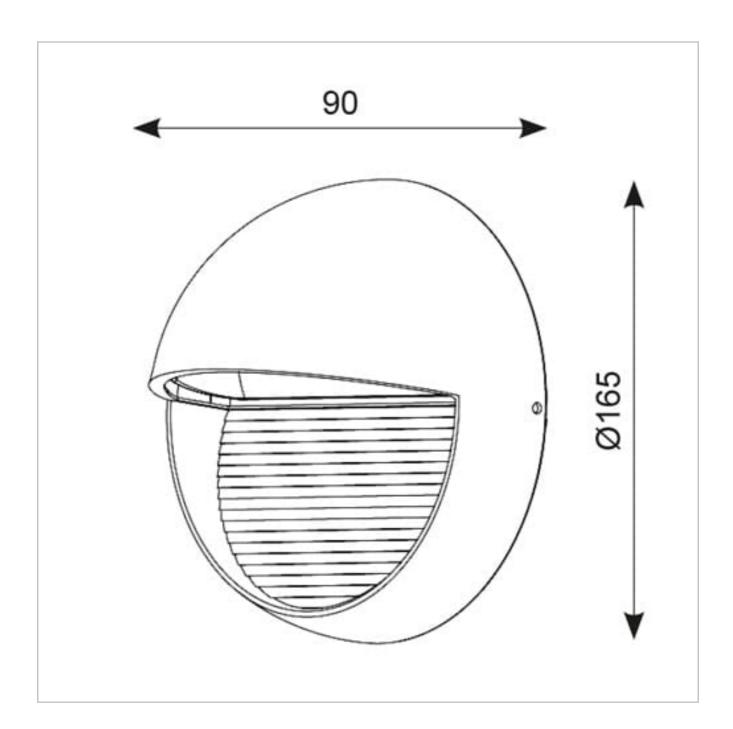

## **General Information**

| Lamp Type                      | LED         |
|--------------------------------|-------------|
| Colour / Finish                | Silver Grey |
| IP Rating                      | IP65        |
| Class Protection               | 1           |
| Internal / External            | External    |
| Surface / Recessed / Suspended | Surface     |
| Lifetime (Hrs)                 | L70 60,000h |
| Warranty (Years)               | 3           |
| CE Mark                        | Yes         |
| Diameter (mm)                  | 165 mm      |
| Depth (mm)                     | 90 mm       |
|                                |             |