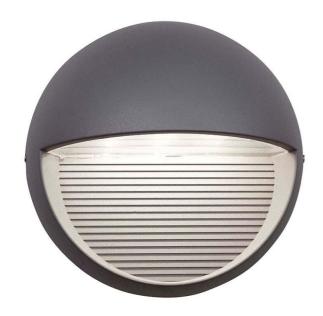

## **AKLED/SG/WW**

Kappa Warm White Silver Grey

## **Features**

Compact wall light with integral driver suitable for residential and hospitality applications

Downward light spill ideal for pathway illumination

Die-cast aluminium construction

Non-dimmable