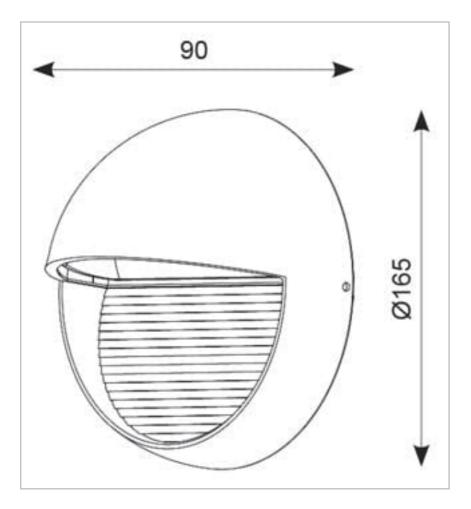

## **General Information**

| Lamp Type                      | LED         |
|--------------------------------|-------------|
| Colour / Finish                | Silver Grey |
| IP Rating                      | IP65        |
| Class Protection               | 1           |
| Internal / External            | External    |
| Surface / Recessed / Suspended | Surface     |
| Lifetime (Hrs)                 | L70 60,000h |
| Warranty (Years)               | 3           |
| CE Mark                        | Yes         |
| Diameter (mm)                  | 165 mm      |
| Depth (mm)                     | 90 mm       |