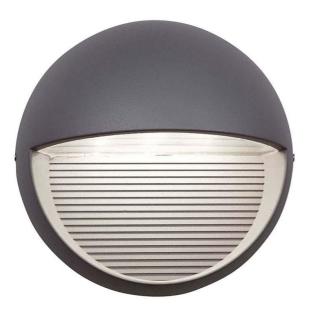

## AKLED/SG

Kappa Cool White Silver Grey

## Features

Compact wall light with integral driver suitable for residential and hospitality applications

Downward light spill ideal for pathway illumination

Die-cast aluminium construction

Non-dimmable

## **General Information**

| Lamp Type                      | LED         |
|--------------------------------|-------------|
| Colour / Finish                | Silver Grey |
| IP Rating                      | IP65        |
| Class Protection               | 1           |
| Internal / External            | External    |
| Surface / Recessed / Suspended | Surface     |
| Lifetime (Hrs)                 | L70 60,000h |
| Warranty (Years)               | 3           |
| CE Mark                        | Yes         |
| Diameter (mm)                  | 165 mm      |
| Depth (mm)                     | 90 mm       |