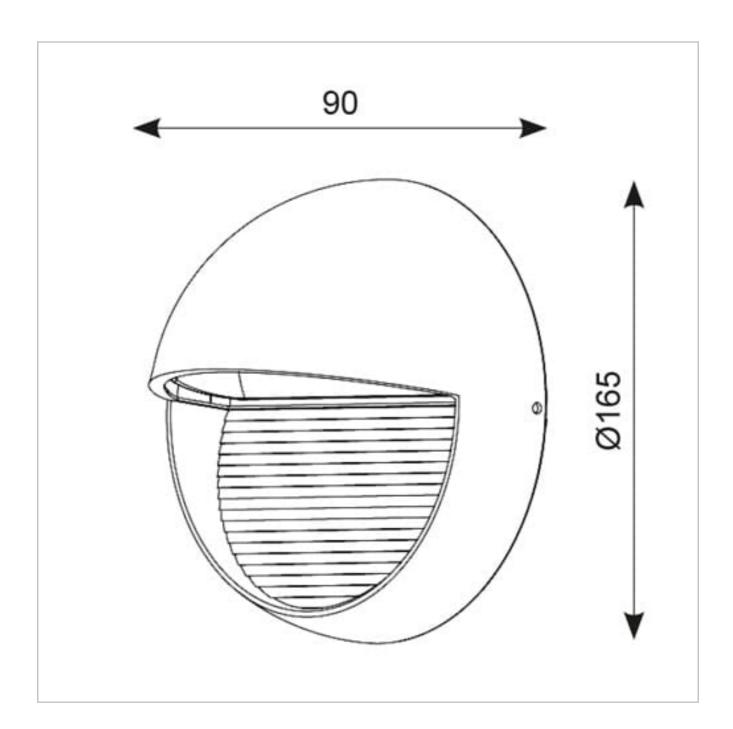

## **General Information**

| Lamp Type                      | LED         |
|--------------------------------|-------------|
| Colour / Finish                | Black       |
| IP Rating                      | IP65        |
| Class Protection               | 1           |
| Internal / External            | External    |
| Surface / Recessed / Suspended | Surface     |
| Lifetime (Hrs)                 | L70 60,000h |
| Warranty (Years)               | 3           |
| CE Mark                        | Yes         |
| Diameter (mm)                  | 165 mm      |
| Depth (mm)                     | 90 mm       |
|                                |             |