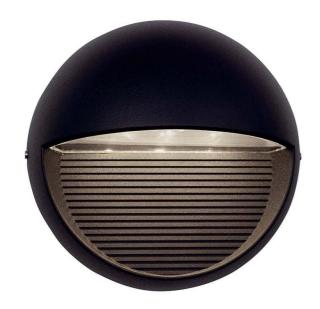

## **AKLED/B/WW**

Kappa Warm White Black

## **Features**

Compact wall light with integral driver suitable for residential and hospitality applications

Downward light spill ideal for pathway illumination

Die-cast aluminium construction

Non-dimmable

## **General Information**

| Lamp Type                      | LED         |
|--------------------------------|-------------|
| Colour / Finish                | Black       |
| IP Rating                      | IP65        |
| Class Protection               | 1           |
| Internal / External            | External    |
| Surface / Recessed / Suspended | Surface     |
| Lifetime (Hrs)                 | L70 60,000h |
| Warranty (Years)               | 3           |
| CE Mark                        | Yes         |
| Diameter (mm)                  | 165 mm      |
| Depth (mm)                     | 90 mm       |
|                                |             |