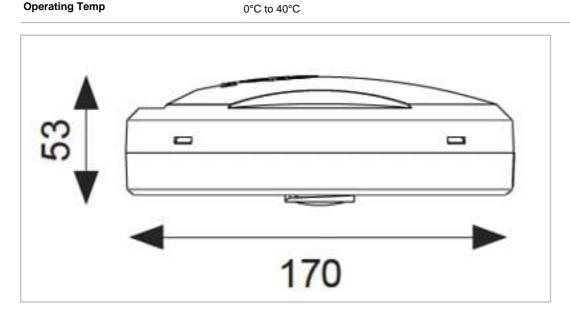

## **General Information**

| Colour / Finish                | White    |
|--------------------------------|----------|
| Integral Microwave Sensor      | Yes      |
| IP Rating                      | IP20     |
| IK Rating                      | IK08     |
| Class Protection               | 1        |
| Internal / External            | Internal |
| Surface / Recessed / Suspended | Surface  |
| Warranty (Years)               | 5        |
| CE Mark                        | Yes      |
| Width (mm)                     | 120 mm   |
| Height (mm)                    | 45 mm    |
|                                |          |

## **Technical Information**

| Input          | 220/240V    |
|----------------|-------------|
| Hertz          | 50/60Hz     |
| Operating Temp | 0°C to 40°C |

Datasheet generated from https://onetimepim.com last updated Thursday, October 6, 2022 8:27:17 AM