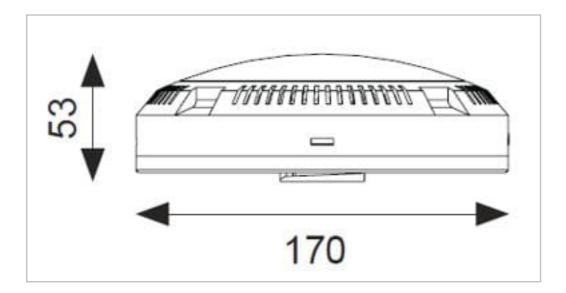

## **General Information**

| Lamp Type                      | LED        |
|--------------------------------|------------|
| Colour / Finish                | White      |
| Emergency                      | Yes        |
| Self Test                      | Yes        |
| IP Rating                      | IP20       |
| Class Protection               | 1          |
| Internal / External            | Internal   |
| Surface / Recessed / Suspended | Surface    |
| Lifetime (Hrs)                 | L70 50,000 |
| Warranty (Years)               | 5          |
| CE Mark                        | Yes        |
| Width (mm)                     | 125 mm     |
| Height (mm)                    | 45 mm      |