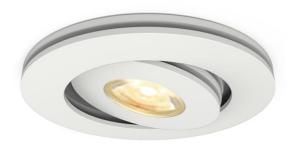

## **Features**

Micro recessed adjustable downlight with 40° tilt angle.

Multiple uses, including general downlighting, retail, cabinets and furniture applications.

Belfast: +44 (0) 2890 773750