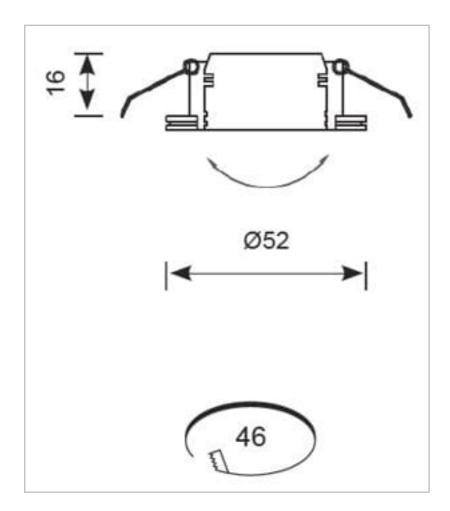

## **General Information**

| Lamp Type                      | LED                                                |
|--------------------------------|----------------------------------------------------|
| Colour / Finish                | White                                              |
| IP Rating                      | IP20                                               |
| IK Rating                      | IK02                                               |
| Class Protection               | 3                                                  |
| Internal / External            | Internal                                           |
| Surface / Recessed / Suspended | Recessed                                           |
| Lifetime (Hrs)                 | L70 50,000h                                        |
| Warranty (Years)               | 3                                                  |
| CE Mark                        | Yes                                                |
| Diameter (mm)                  | 52 mm                                              |
| Height (mm)                    | 16 mm                                              |
| Accessories                    | AD3W/700, ADK12W/700, ADK20W/700, AMCD25W, AMCD50W |